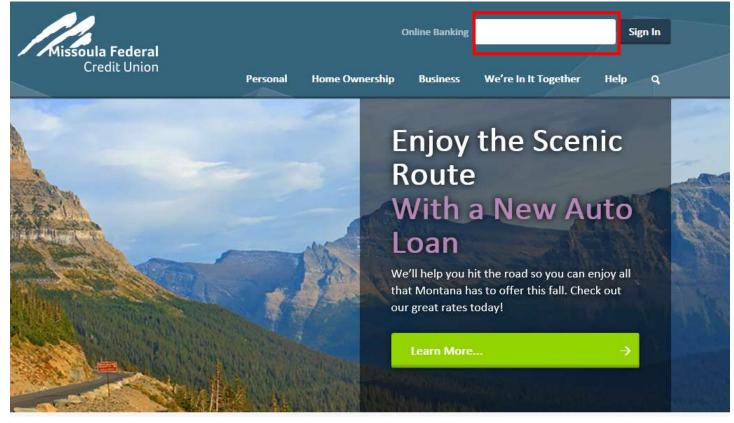

## Go to <u>https://missoulafcu.org</u> and put in your User Name and select Sign In.